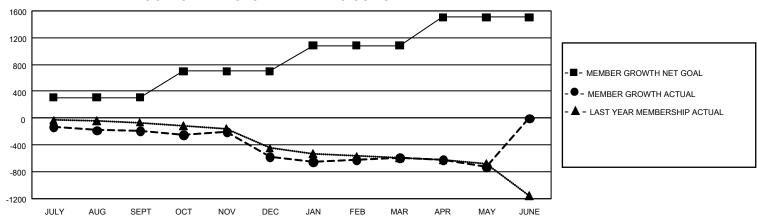

## GOALS AND ACTUAL MEMBERS CUMULATIVE

| DROPPED CLUBS: 29 |       | 560 CLUBS OF 1,032 ADDED 1<br>OR MORE NEW MEMBERS | GENDER DISTRIBUTION                  |                 |  |
|-------------------|-------|---------------------------------------------------|--------------------------------------|-----------------|--|
|                   |       |                                                   | MALE                                 | 16,632 (66.34%) |  |
|                   |       |                                                   | FEMALE                               | 8,432 (33.63%)  |  |
| DROPPED MEMBERS   |       |                                                   | NON BINARY                           | 0 (0.00%)       |  |
| DECEASED          | 534   |                                                   | PREFER NOT TO ANSWER                 | 6 (0.02%)       |  |
| CLUB CANCELLED    | 146   |                                                   | TOTAL FAMILY UNIT MEMBERS 5,0        |                 |  |
| OTHER             | 1,898 | CLICK HERE FOR                                    |                                      |                 |  |
| TOTAL             | 2,578 | CUMULATIVE MEMBERSHIP DATA                        | FAMILY MEMBERS PAYING HALF DUES 2,67 |                 |  |

## GMT Constitutional Area 1, Group D

REPORT DOES NOT INCLUDE CLUBS IN UNDISTRICTED AREAS.

| Clubs                 |               |           |               | Members               |                           |                         |                                                    |
|-----------------------|---------------|-----------|---------------|-----------------------|---------------------------|-------------------------|----------------------------------------------------|
| RESULTS FOR 2022-2023 |               |           |               | RESULTS FOR 2022-2023 |                           |                         |                                                    |
| QUARTER               | NEW CLUB GOAL | NEW CLUBS | DROPPED CLUBS | QUARTER N             | MEMBER GROWTH NET<br>GOAL | MEMBER GROWTH<br>ACTUAL | DROPPED MEMBERS<br>ACTUAL (including<br>transfers) |
| JULY/AUG/SEPT         | 18            | 1         | 8             | JULY/AUG/SEP          | T 309                     | 508                     | 625                                                |
| OCT/NOV/DEC           | 18            | 0         | 16            | OCT/NOV/DEC           | 389                       | 522                     | 854                                                |
| JAN/FEB/MAR           | 30            | 0         | 1             | JAN/FEB/MAR           | 384                       | 731                     | 621                                                |
| APR/MAY/JUNE          | 48            | 1         | 4             | APR/MAY/JUNE          | 424                       | 369                     | 479                                                |