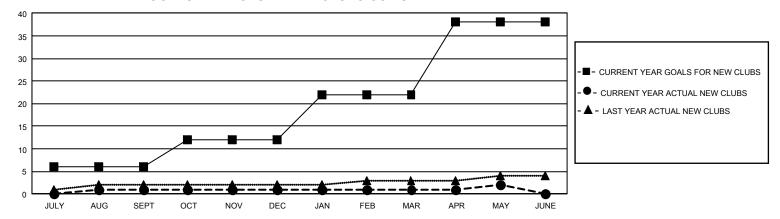

## GOALS AND ACTUAL NEW CLUBS CUMULATIVE

## GMT Constitutional Area 1, Group D

REPORT DOES NOT INCLUDE CLUBS IN UNDISTRICTED AREAS.

| Clubs                 |               |           |               | Members               |                           |                         |                                                    |
|-----------------------|---------------|-----------|---------------|-----------------------|---------------------------|-------------------------|----------------------------------------------------|
| RESULTS FOR 2022-2023 |               |           |               | RESULTS FOR 2022-2023 |                           |                         |                                                    |
| QUARTER               | NEW CLUB GOAL | NEW CLUBS | DROPPED CLUBS | QUARTER N             | MEMBER GROWTH NET<br>GOAL | MEMBER GROWTH<br>ACTUAL | DROPPED MEMBERS<br>ACTUAL (including<br>transfers) |
| JULY/AUG/SEPT         | 18            | 1         | 8             | JULY/AUG/SEP          | T 309                     | 508                     | 625                                                |
| OCT/NOV/DEC           | 18            | 0         | 16            | OCT/NOV/DEC           | 389                       | 522                     | 854                                                |
| JAN/FEB/MAR           | 30            | 0         | 1             | JAN/FEB/MAR           | 384                       | 731                     | 621                                                |
| APR/MAY/JUNE          | 48            | 1         | 4             | APR/MAY/JUNE          | 424                       | 369                     | 479                                                |